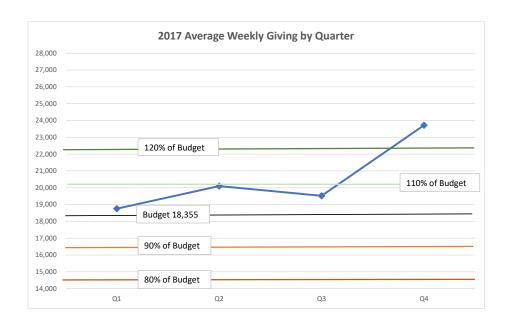

- Income: ~\$20,000 under budget (Byron walked us through a group of comparison giving spreadsheets) (Attachment 2)
- Expense: Annual assessment paid out, compensation, and normal expenses. Overall doing well.