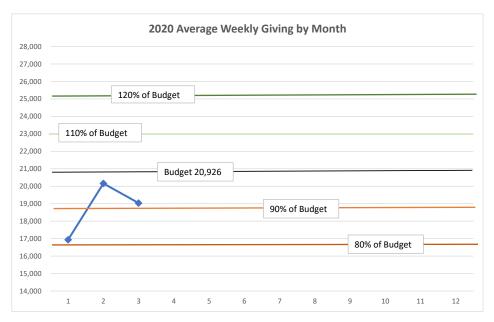

- Income: ~\$20,000 under budget (Byron walked us through a group of comparison giving spreadsheets) (Attachment 2)
- Expense: Annual assessment paid out, compensation, and normal expenses. Overall doing well.