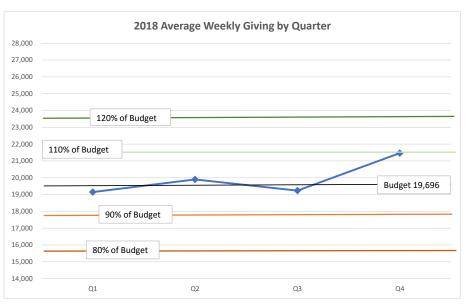

- Income: ~\$20,000 under budget (Byron walked us through a group of comparison giving spreadsheets) (Attachment 2)
- Expense: Annual assessment paid out, compensation, and normal expenses. Overall doing well.