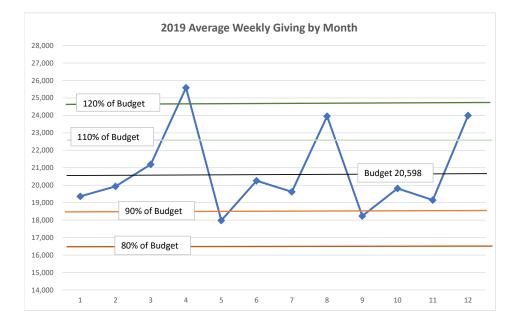

- Income: ~\$20,000 under budget (Byron walked us through a group of comparison giving spreadsheets) (Attachment 2)
- Expense: Annual assessment paid out, compensation, and normal expenses. Overall doing well.