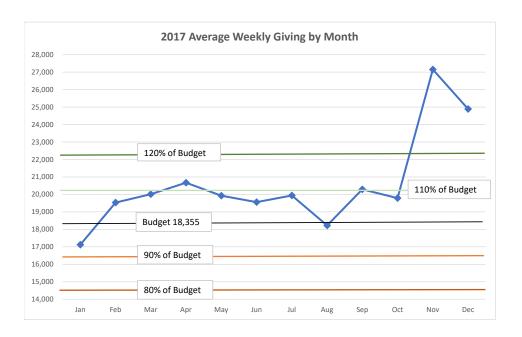

- Income: ~\$20,000 under budget (Byron walked us through a group of comparison giving spreadsheets) (Attachment 2)
- Expense: Annual assessment paid out, compensation, and normal expenses. Overall doing well.