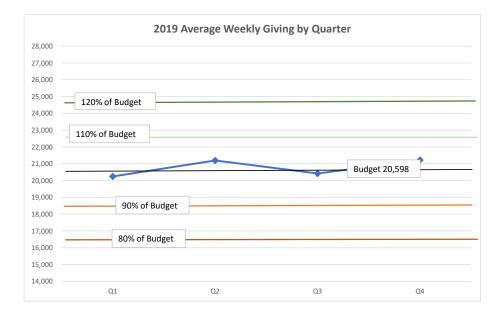

- Income: ~\$20,000 under budget (Byron walked us through a group of comparison giving spreadsheets) (Attachment 2)
- Expense: Annual assessment paid out, compensation, and normal expenses. Overall doing well.