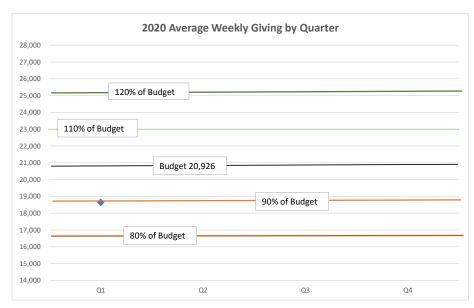

- Income: ~\$20,000 under budget (Byron walked us through a group of comparison giving spreadsheets) (Attachment 2)
- Expense: Annual assessment paid out, compensation, and normal expenses. Overall doing well.