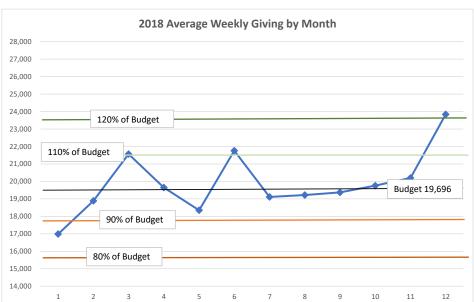

- Income: ~\$20,000 under budget (Byron walked us through a group of comparison giving spreadsheets) (Attachment 2)
- Expense: Annual assessment paid out, compensation, and normal expenses. Overall doing well.