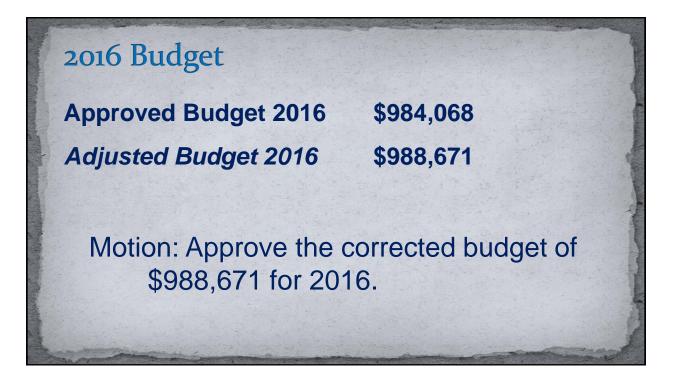

We have adjusted the 2016 budget to remedy an error that had been made in relation to Pastor Jeremy's salary, and an error in addition. The adjustment reflects an increase of \$4603.

The adjusted 2016 budget of \$988,671 was approved by vote of secret ballot.